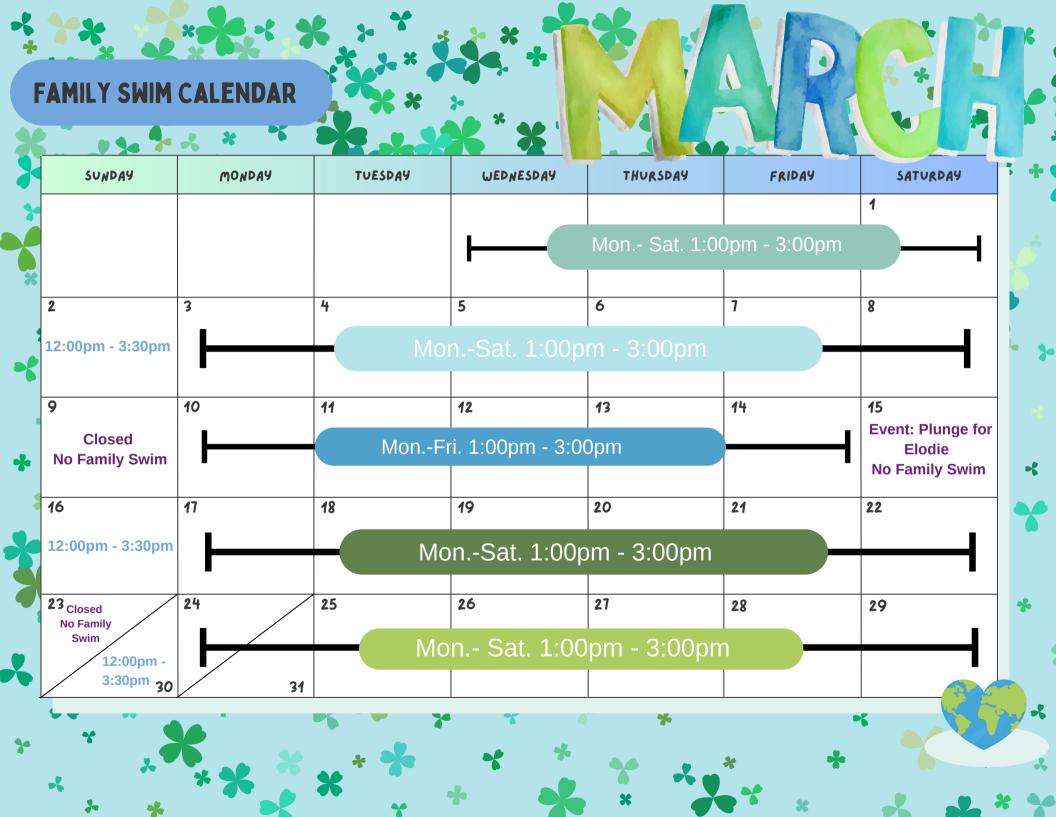

## **FAMILY SWIM CALENDAR**

|   | SUNDAY                   | MONDAY   | TUESDAY  | WEDNESDAY         | THURSDAY        | FRIDAY | SATURDAY                 |
|---|--------------------------|----------|----------|-------------------|-----------------|--------|--------------------------|
|   |                          |          | 1        | 2                 | 3               | 4      | 5                        |
|   |                          |          | <b>—</b> | Mon               | Sat. 1:00pm - 3 | 2:00pm | -                        |
|   | 6<br>Closed              | 7        | 8        | 9                 | 10              | 11     | 12 Event: Autism         |
|   | No Family Swim           | <b> </b> | MonFr    | i. 1:00pm - 3:00  | )pm             |        | Awareness No Family Swim |
|   | 13                       | 14       | 15       | 16                | 17              | 18     | 19                       |
| 4 | 12:00pm -3:30pm          |          | MonFr    | ri. 1:00pm - 3:00 | Jpm             |        | 10:00am - 2:00pm         |
|   | 20                       | 21       | 22       | 23                | 24              | 25     | 26                       |
|   | Closed<br>No Family Swim | <b>—</b> | Мо       | nSat. 1:00p       | m - 3:00pm      |        |                          |
|   | 27                       | 28       | 29       | 30                |                 |        |                          |
|   | Closed<br>No Family Swim | <b></b>  | Mo       | n Sat. 1:00       | pm - 3:00pm     |        |                          |
|   |                          |          |          |                   |                 |        |                          |