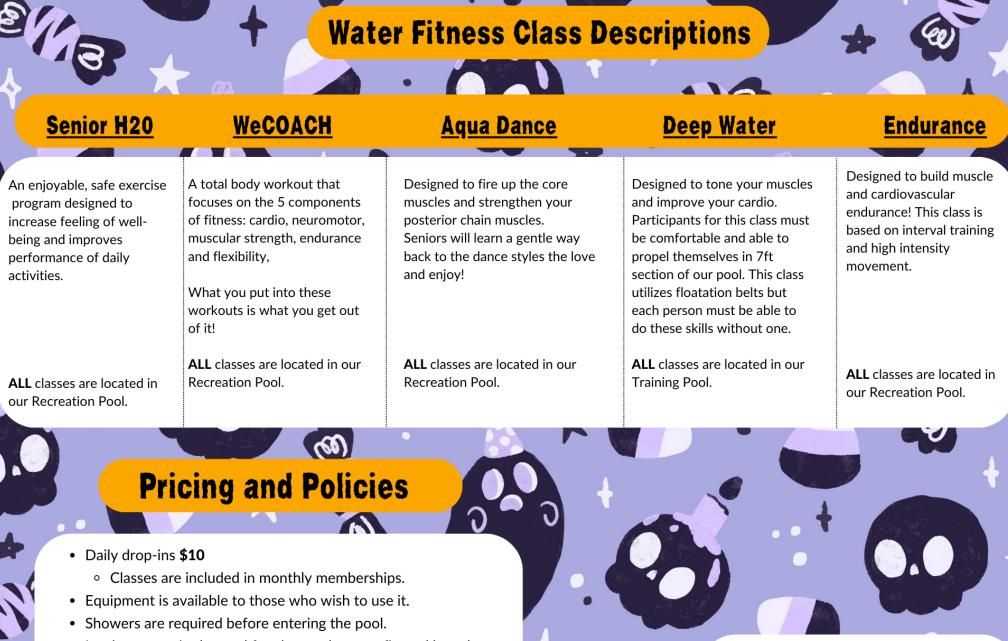

- Lap lanes stay in the pool for class and are configured based on our Lap Lane Schedule.
  - The movement of lap lanes after class are not guaranteed during our peak program times.
- Please sanitize equipment after using and put away after class.